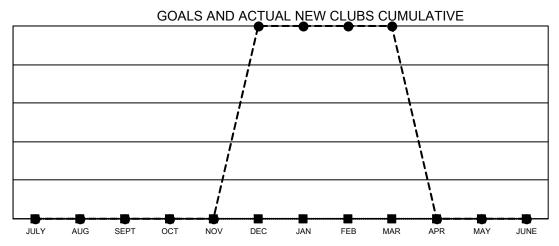

| Clubs                 |               |           | Members               |               |                        |                         |                                                    |  |
|-----------------------|---------------|-----------|-----------------------|---------------|------------------------|-------------------------|----------------------------------------------------|--|
| RESULTS FOR 2020-2021 |               |           | RESULTS FOR 2020-2021 |               |                        |                         |                                                    |  |
| QUARTER               | NEW CLUB GOAL | NEW CLUBS | DROPPED CLUBS         | QUARTER MEM   | BER GROWTH NET<br>GOAL | MEMBER GROWTH<br>ACTUAL | DROPPED<br>MEMBERS ACTUAL<br>(including transfers) |  |
| JULY/AUG/SEPT         | 0             | 0         | 0                     | JULY/AUG/SEPT | 0                      | 12                      | 25                                                 |  |
| OCT/NOV/DEC           | 0             | 1         | 0                     | OCT/NOV/DEC   | 0                      | 45                      | 72                                                 |  |
| JAN/FEB/MAR           | 0             | 0         | 3                     | JAN/FEB/MAR   | 0                      | 18                      | 18                                                 |  |
| APR/MAY/JUNE          | 0             | 0         | 0                     | APR/MAY/JUNE  | 0                      | 0                       | 0                                                  |  |

CURRENT YEAR ACTUAL NEW CLUBS

- ▲ - LAST YEAR ACTUAL NEW CLUBS

| DROPPED CLUBS: 3 |     | 22 CLUBS OF 58 ADDED 1 OR MORE            | GENDER DISTRIBUTION        |              |     |
|------------------|-----|-------------------------------------------|----------------------------|--------------|-----|
|                  |     | NEW MEMBERS                               | MALE                       | 773 (62.29%) |     |
| DROPPED MEMBERS  |     |                                           | FEMALE                     | 468 (37.71%) |     |
| DECEASED         | 16  |                                           | TOTAL FAMILY UNI           | T MEMBERS    | 334 |
| CLUB CANCELLED   | 0   | CLICK HERE FOR CUMULATIVE MEMBERSHIP DATA | TOTAL TARMET GIVE MEMBERS  |              |     |
| OTHER            | 99  | MENDER COMPANY                            | FAMILY MEMBERS PAYING HALF |              | 171 |
| TOTAL            | 115 |                                           | 5020                       |              |     |