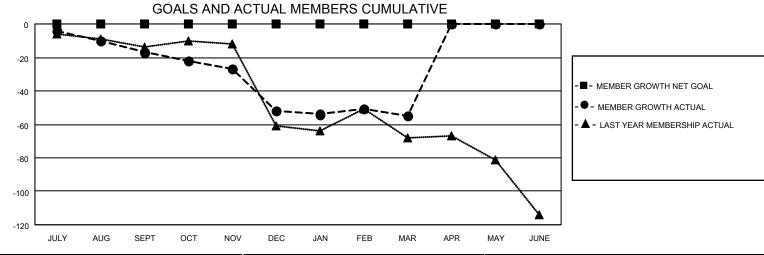

| Clubs                 |               |           | Members               |               |                        |                         |                                                    |  |
|-----------------------|---------------|-----------|-----------------------|---------------|------------------------|-------------------------|----------------------------------------------------|--|
| RESULTS FOR 2020-2021 |               |           | RESULTS FOR 2020-2021 |               |                        |                         |                                                    |  |
| QUARTER               | NEW CLUB GOAL | NEW CLUBS | DROPPED CLUBS         | QUARTER MEM   | BER GROWTH NET<br>GOAL | MEMBER GROWTH<br>ACTUAL | DROPPED<br>MEMBERS ACTUAL<br>(including transfers) |  |
| JULY/AUG/SEPT         | 0             | 0         | 0                     | JULY/AUG/SEPT | 0                      | 12                      | 25                                                 |  |
| OCT/NOV/DEC           | 0             | 1         | 0                     | OCT/NOV/DEC   | 0                      | 45                      | 72                                                 |  |
| JAN/FEB/MAR           | 0             | 0         | 3                     | JAN/FEB/MAR   | 0                      | 18                      | 18                                                 |  |
| APR/MAY/JUNE          | 0             | 0         | 0                     | APR/MAY/JUNE  | 0                      | 0                       | 0                                                  |  |